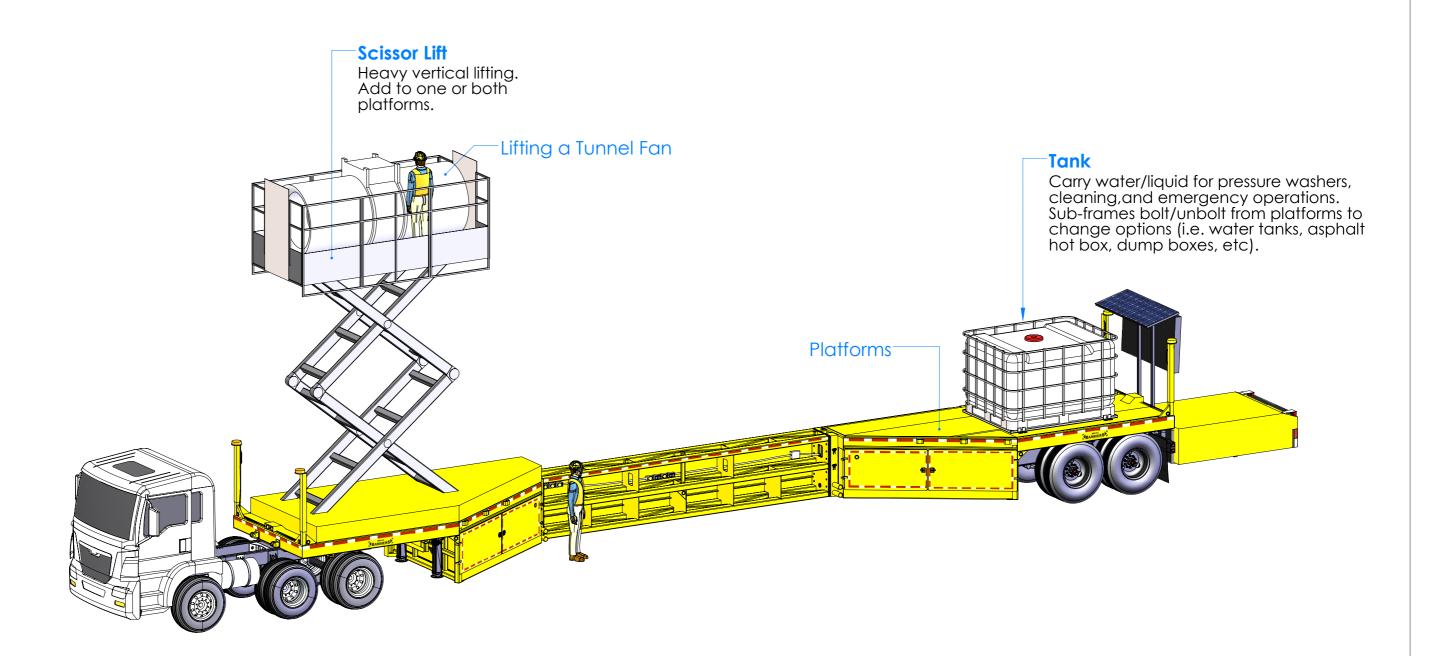

| MBT-1                  |                                                           |
|------------------------|-----------------------------------------------------------|
| MBT-1 WEIGHT           | 30,000lb [13,600 kg]<br>with one 20ft [6.1m] wall section |
| AXLES                  | 2                                                         |
| MAXIMUM WALL SECTIONS* | 3                                                         |
| MAXIMUM WEIGHT (GVWR)  | 85,000lb [38,500 kg]                                      |